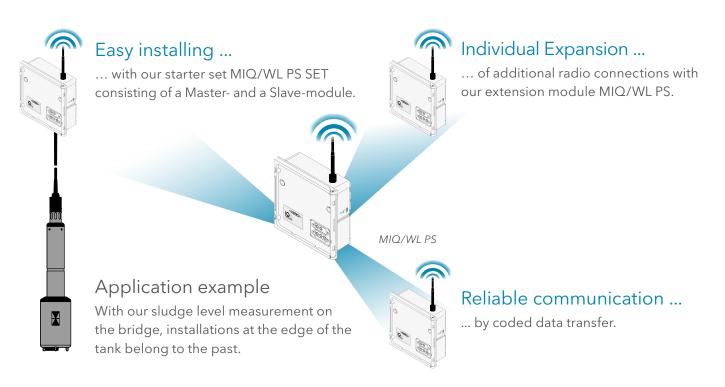

## Easy, individual, reliable

- The right measurement at the right location without cables, easy installed
- 1 Master, several Slaves save costs with every additional measuring point
- Compatible for IQ SENSOR NET System 2020 and 282/284